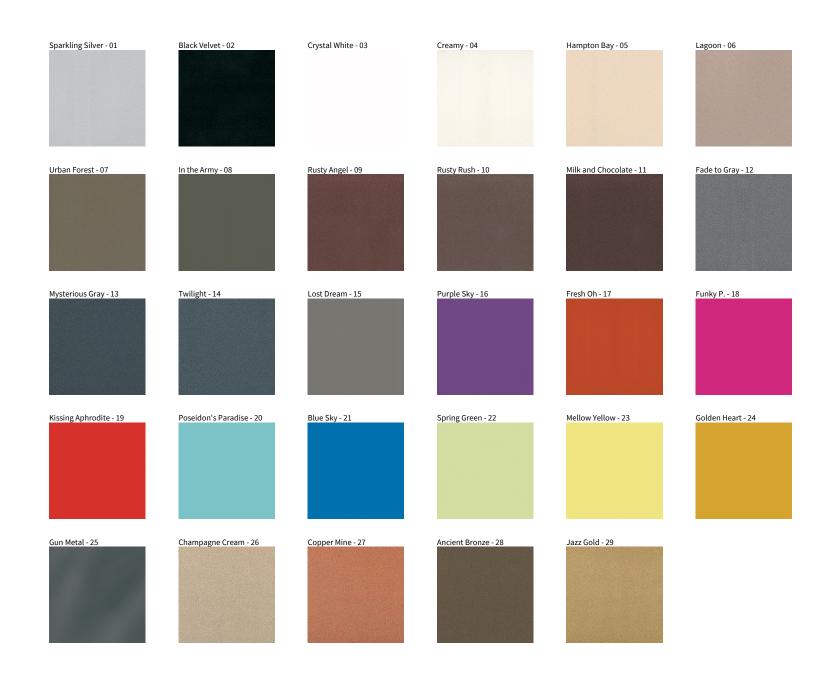

## **DELIGHT STRING RECESSED**

COLOR FINISH CHART

| PROJECT  |  |  |  |
|----------|--|--|--|
| TYPE     |  |  |  |
| NOTES    |  |  |  |
| QUANTITY |  |  |  |
| DATE     |  |  |  |

**Digital:** Not all screens are calibrated the same, and therefore, colors will appear differently between screens. **Physical:** When texture is involved, there will be variations in color, character and tone within a product series and between product families.

**Gun Metal:** No Gun Metal finish is alike. It combines a mixture of transparent and black color particles which ensures a highly individual effect and no luminaire being identical. **Champagne Cream, Copper Mine, Ancient Bronze + Jazz Gold:** These finishes have slight fading from specific powder coating production. Each luminaire will slightly vary.